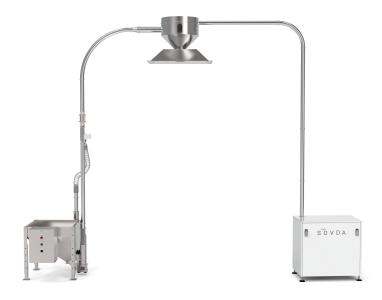

# SOVDA LIFT WITH DESTONER

#### **FEATURES**

Quick disconnect fittings

Beautiful sight glass

Customizable mounting plate integrates with any equipment

Dust elimination by cyclone and filter

Built-in dual variable fluid bed destoner

Adjustable legs can be recessed in concrete floor

#### PRODUCT SPECS

Conveys 300/kg roasted (when performing destoning) coffee and 1000/kg green coffee per hour

.51 mm 2" pipe

60 liter hopper, 40-80cm adjustable height

All food grade stainless steel