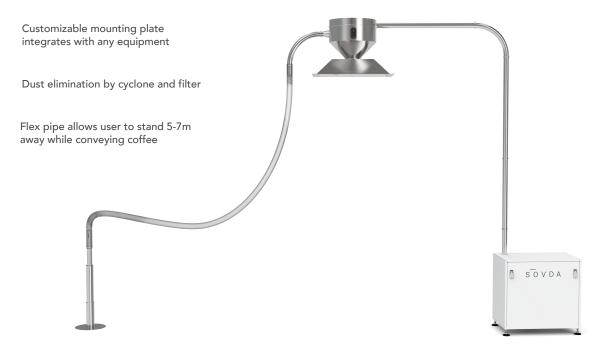

#### **FEATURES**

Dust elimination by cyclone and filter

Quick disconnect fittings

Beautiful sight glass

Built-in flex pipe; allows user to stand 5-7m away while conveying coffee

Customizable mounting plate integrates with any equipment