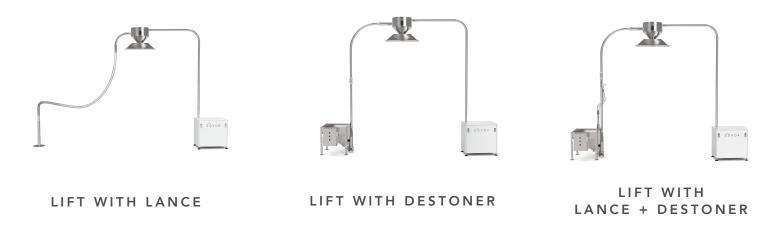

# SOVDA

LIFT WITH LANCE | LIFT WITH DESTONER | LIFT WITH DESTONER & LANCE

## PRODUCT OVERVIEWS

| Conveys                                     | <b>500</b> KG ROASTED | 300 KG WHEN DESTONING | <b>500</b> KG ROASTED |
|---------------------------------------------|-----------------------|-----------------------|-----------------------|
|                                             | 1000 KG GREEN         | 1000 KG GREEN         | 1000 KG GREEN         |
| DUST<br>ELIMINATOR                          | <b>✓</b>              |                       | <b>✓</b>              |
| 60L HOPPER THAT CAN BE RECESSED IN CONCRETE | ×                     |                       |                       |
| BUILT-IN<br>DESTONER                        | ×                     |                       |                       |
| FLEX PIPE                                   |                       | ×                     |                       |