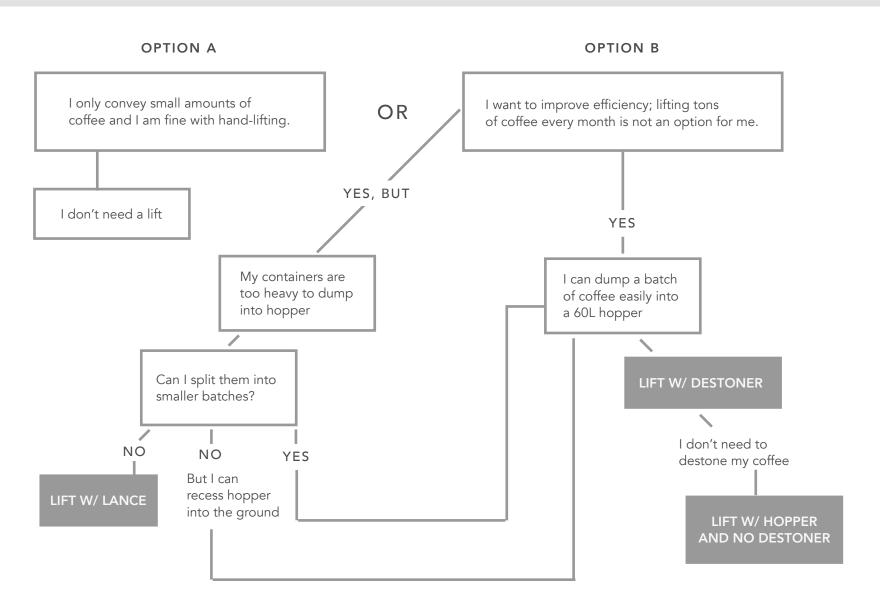

WHEN DESTONING | <b>500</b> KG ROASTED |
|---------------------------------------------|-----------------------|-----------------------|-----------------------|
|                                             | 1000 KG GREEN         | 1000 KG GREEN         | 1000 KG GREEN         |
| DUST<br>ELIMINATOR                          | <b>✓</b>              |                       | <b>✓</b>              |
| 60L HOPPER THAT CAN BE RECESSED IN CONCRETE | ×                     |                       |                       |
| BUILT-IN<br>DESTONER                        | ×                     |                       |                       |
| FLEX PIPE                                   |                       | ×                     |                       |

## WHICH LIFT IS A GOOD FIT FOR ME?



## SPEC SHEET

#### **FEATURES**



#### PRODUCT SPECS

Conveys 500/kg roasted coffee and 1000/kg green coffee per hour

All food grade stainless steel

#### SHIPPING SPECS

WEIGHT: 180KG (397 LBS)

VOLUME: 1.37 M<sup>3</sup>

#### **DIMENSIONS:**

Box 1: 134(D) x 87(W) x 101(H) cm (54 x 34 x 40 in)

Box 2:  $164(D) \times 26(W) \times 51(H)$  cm  $(65 \times 10 \times 20 \text{ in})$ 

# SOVDA LIFT WITH DESTONER

### SPEC SHEET

#### **FEATURES**

Quick disconnect fittings

Beautiful sight glass

Customizable mounting plate integrates with any equipment

Dust elimination by cyclone and filter

Built-in dual variable fluid bed destoner

Adjustable legs can be recessed in concrete floor



#### PRODUCT SPECS

Conveys 300/kg roasted (when performing destoning) coffee and 1000/kg green coff