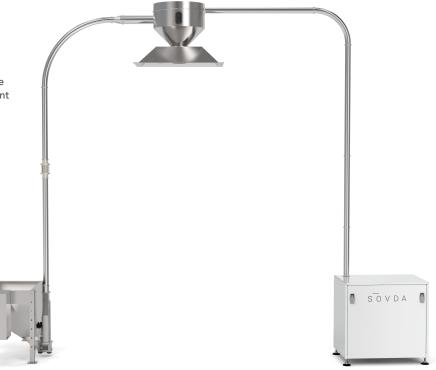

# SOVDA

LIFT WITH LANCE | LIFT WITH DESTONER | LIFT WITH DESTONER & LANCE

## WHICH LIFT IS A GOOD FIT FOR ME?