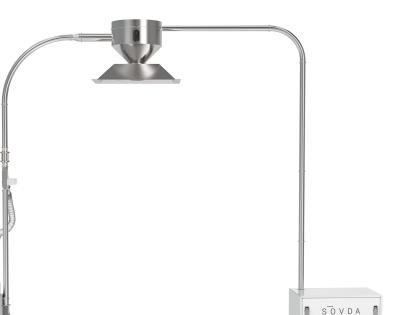

# SOVDA

LIFT WITH LANCE | LIFT WITH DESTONER | LIFT WITH DESTONER & LANCE

## WHICH LIFT IS A GOOD FIT FOR ME?